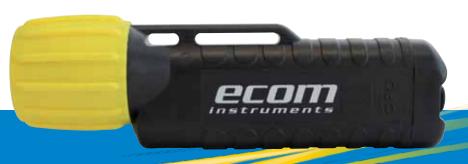

# 3AA eLED® CPO TS

LED FLASHLIGHT FOR ZONE 1 / 21

#### **FEATURES**

- Zone 1 / 21
- Just 150 g including batteries
- TRS and CPO technology
- IP67
- Dust and waterproof (up to 3 m)
- Corrosion-resistant
- Pressure equalisation system