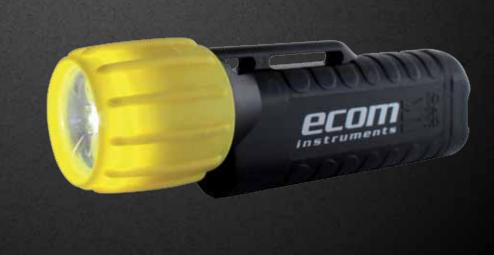

# STATE-OF-THE-ART HIGH-END TECHNOLOGY PACKED INTO AN INCREDIBLY SMALL AND LIGHTWEIGHT FLASHLIGHT.

The 3AA eLED® with high-end intrinsically safe LED technology is a step above standard LED torches. The 3AA eLED® flashlight is equipped with special eLEDs® and also features revolutionary CPO and TRS technology.

# 3AA eLED® CPO TS

LED FLASHLIGHT FOR ZONE 1 / 21