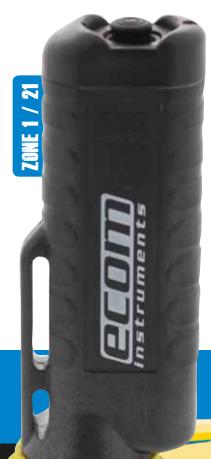

# 3AA eLED® CPO TS

LED FLASHLIGHT FOR ZONE 1 / 21

#### **FEATURES**

- Zone 1 / 21
- Just 150 g including batteries
- TRS and CPO technology
- IP67
- Dust and waterproof (up to 3 m)
- Corrosion-resistant
- Pressure equalisation system