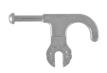

## Accessories

HOK-HS166 Disconnect hook (Included)

ADP-HS120 Fuse extractor head (Optional)