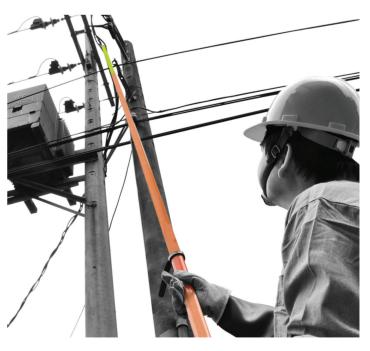

## **APPLICATIONS**

- Voltage detection.
- Opening and closing switches.
- Overhead switch operation.
- Fuse replacement
- Cleaning electrical fittings
- Installation of temporary clamps
- Tree trimming