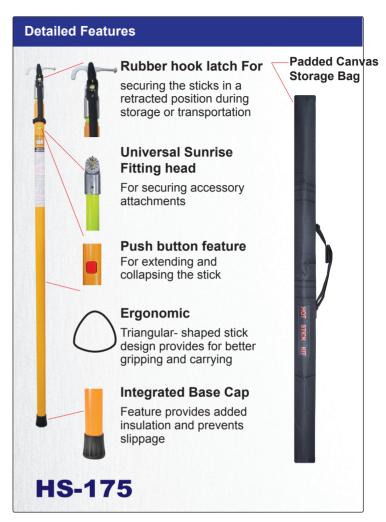

## **Telescopic Hot Sticks**

The HS-175 Telescopic Hot Stick provides maximum flexibility and access for linesman needing to access electrical systems from a working distance. Its unique triangular design allows for easy operation without compromising strength and durability. The HS-175 has been designed to telescopically extend and retract into itself with integrated locking buttons. All sections are made from high grade electrical rated fiberglass.

## **FEATURES**

- Triangular-shaped design keeps the sections aligned during extension and retraction.
- Push button release for stick extension and retraction.
- Telescopic design allows for easy assembly, storage and transportation.
- Withstands voltage rating of 100kV from 30cm for 5 minutes.
- Universal end fitting accepts a wide variety of standard attachments.
- Highly visible yellow tip section.
- Easy-to-replace sections.
- Carrying bag included.
- Optional integrated height measurement scale.
- Complies with IEC 62193 safety standard.